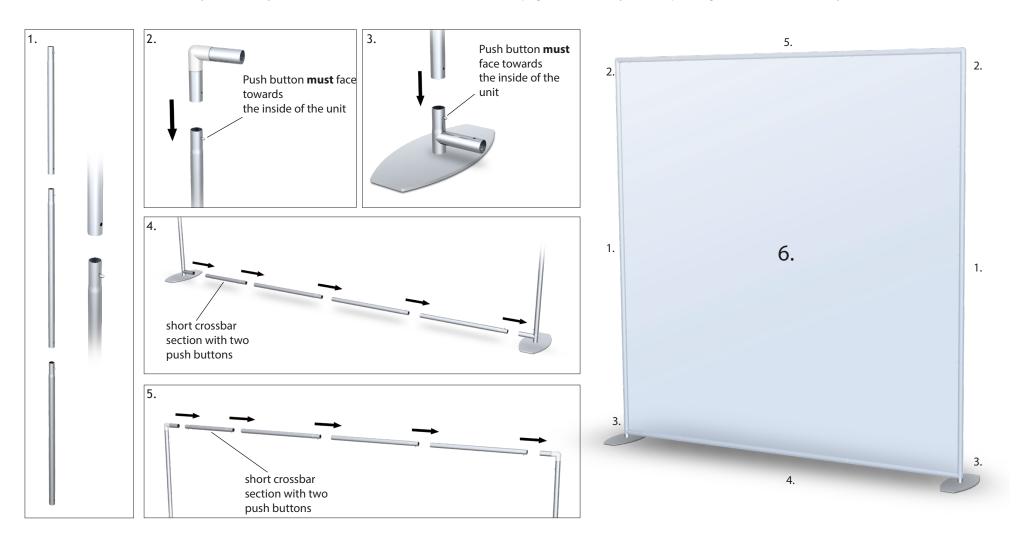

## Straight Flat Wall™ - FW088

All tube-ends are labeled with a number sticker. Tube-ends should be connected 1 to 1, 2 to 2, 3 to 3, etc.

- 1. Connect upright sections together.
- 2. Slide corner bracket over upright until push button clicks into place.
- 3. Slide upright over base upright until push button clicks into place.
- 4. Press bottom crossbar sections in between uprights until push buttons click into place.
- 5. Press top crossbar sections in between uprights until push buttons click into place.
- 6. Slide pillowcase graphic over frame and zipper at bottom to complete unit assembly (not shown).

NOTE: Model shown below may differ from your model. While the number of crossbar and upright sections may differ depending on the model, assembly instructions remain the same.